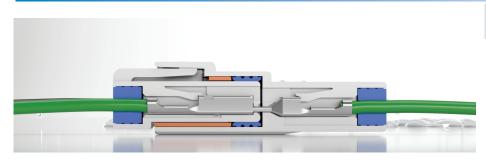

2.0mm pitch wire-to-wire waterproof connectors. The connector has a waterproof silicone ring on the back and contact surface, as well as a Snap-on lock function when in contact. Therefore, it has an IPX7 waterproof rating.