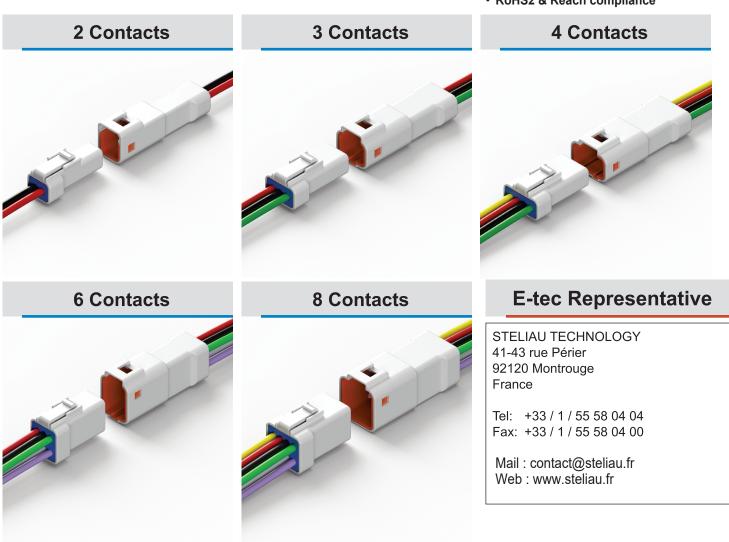

## **Specifications**

- 2-, 3-, 4-, 6-, 8-contacts available
- Contact pitch: 2.0mm (Row 4.0mm)
- Waterproof grade: IPX7 of IEC 60529
- Applicable wire: AWG #22 to #26, OD Ø1.4 to 1.7mm
- Current rating per contact: 3A AC/DC
- Voltage rating: 250V AC/DC
- Insulation resistance: 1000MΩ min.
- · Withstanding voltage: 1500V AC
- Operating temperature: -40°C to 105°C
- · RoHS2 & Reach compliance